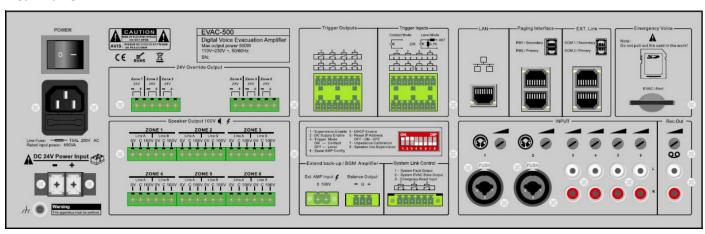

#### **Rear Panel:**

### **Specification:**

| Model                        | SP-EV2400                                                                     |
|------------------------------|-------------------------------------------------------------------------------|
| Description                  | 6 Zone Voice Evacuation Amplifier                                             |
| Rated Power Output           | 240W                                                                          |
| Fireman Microphone           | 5Mv, 600Ω                                                                     |
| Line Inputs                  | Line 1-2: 385mV, 10kΩbalanced Combo. Line 3-6: 350mV, 10kΩ, RCA               |
| Frequency Response           | 80Hz~20kHz                                                                    |
| THD                          | <1% at RMS,1KHz                                                               |
| S/N Ratio                    | >70dB                                                                         |
| Speaker Output               | 100V AB 8 zone speaker outputs                                                |
| REC Output                   | 200mV                                                                         |
| Control Input & Output       | 8 programmable control inputs: Max 3.3V (voltage mode) or 0V closed contact.  |
|                              | Reset control input: 0V closed contact.                                       |
|                              | 8 programmable control outputs: 0V closed contact.                            |
|                              | Control output for fault & EVAC: 0V closed contact.                           |
| Voice Message                | MP3 or WMA format, two separate players of SD card with protection cover,     |
|                              | programmable voice message up to 255, 10 years valid                          |
| Event Record                 | HEX format, Hard Flash memory, events up to 1000 records, 10 years valid      |
| <b>Operation Environment</b> | Operation Temp: +5°C~+40°C. Store Temp: -20°C~+70°C. Operation Humidity: <95% |
| Power Consumption            | 300W                                                                          |
| Power Supply                 | AC230V or 115V & DC24V battery inputs, 50-60HZ                                |
| AC Fuse                      | 250V/6.3A, slow type and restorable fuse                                      |
| Dimension/Weight             | 484(W)×132(H)×449(D) mm, 21KG                                                 |