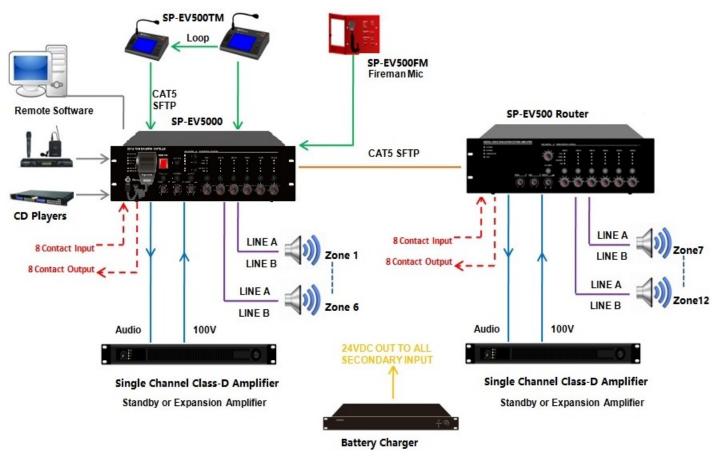

| programmable voice message up to 255, 10 years valid                          |
| Event Record                 | HEX format, Hard Flash memory, events up to 1000 records, 10 years valid      |
| <b>Operation Environment</b> | Operation Temp: +5°C~+40°C. Store Temp: -20°C~+70°C. Operation Humidity: <95% |
| Power Consumption            | 300W                                                                          |
| Power Supply                 | AC230V or 115V & DC24V battery inputs, 50-60HZ                                |
| AC Fuse                      | 250V/6.3A, slow type and restorable fuse                                      |
| Dimension/Weight             | 484(W)×132(H)×449(D) mm, 21KG                                                 |

## **System Connection Diagram:**