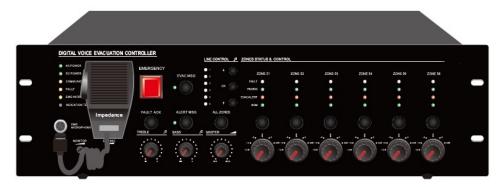

#### Features:

- Digital voice evacuation system all in one amplifier.
- Specifications meet the standards of BS EN54-32 & EN608409.
- Meet UEN54-16 standards.
- Built-in 240W 6 zone class-D amplifier.
- Integration of EVAC controller, paging system, PA system & BGM system together.
- Built-in two separate players for EVAC and alert voice message by SD card.
- Built-in 6 zone AB speaker line low impedance detection.
- Built-in amplifier auto changeover into standby when fault.
- With external amplifier input to expansion the power.
- Capacity of connection 32 units remote microphones.
- Red button EVAC message push to activate with priority except fireman microphone.
- 6 zone speaker outputs with separate zone volume control (ATT).
- 6 zone separate indicator for EVAC, fault, music/paging & select.
- System indicators of AC, DC, fault and indicators for EVAC, alert & fireman microphone.
- Zone capacity of 120 zones by cascaded 19 routers.
- With 8 programmable control inputs and 8 programmable control outputs for voice evacuation system
- With Fault, EVAC outputs and Reset input for third party system integration.
- With fireman microphone of highest priority.
- Priority level: fireman mic, EVAC, input 1, remote microphone, timer & BGM.
- Two combo inputs for mic/line, 4 line inputs and one REC output.
- Two RJ45 ports for router, two RJ45 for remote microphone input and two RJ45 for LAN/WAN/Internet network.
- IP network module for optional to buy.
- AC 230V and DC24V battery input. Auto switch into the battery backup when AC fails.